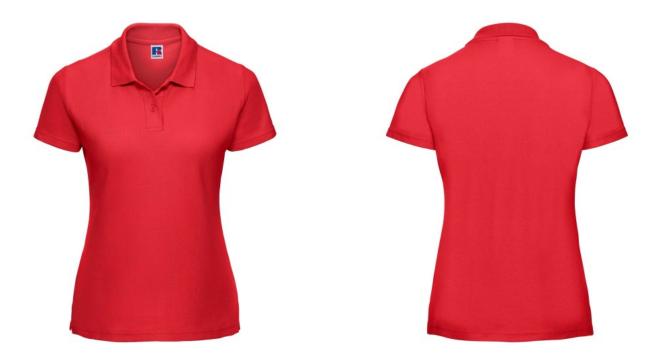

# **RUSSELL FEMALE CLASSIC POLYCOTTON POLO**

#### **Basic informations**

| Basic informations |  |  |  |  |
|--------------------|--|--|--|--|
| Size: XS           |  |  |  |  |
| Length: 48         |  |  |  |  |
| Width: 38          |  |  |  |  |
| Height: 21         |  |  |  |  |
| Printing type: Vez |  |  |  |  |
| Size: XS           |  |  |  |  |
| Color: Light red   |  |  |  |  |
| Colors             |  |  |  |  |
|                    |  |  |  |  |

### Specification

RUSSELL women's CLASSIC POLYCOTTON POLO made from a single double yarn from which it produces fine and strong pike material. Classic stitching on the side, collar and shoulder reinforcements, double stitch along the shoulders, bottom and around the armpits, additional stitching around the ruffles, two buttons colored shirt, spare button Polo light red XS